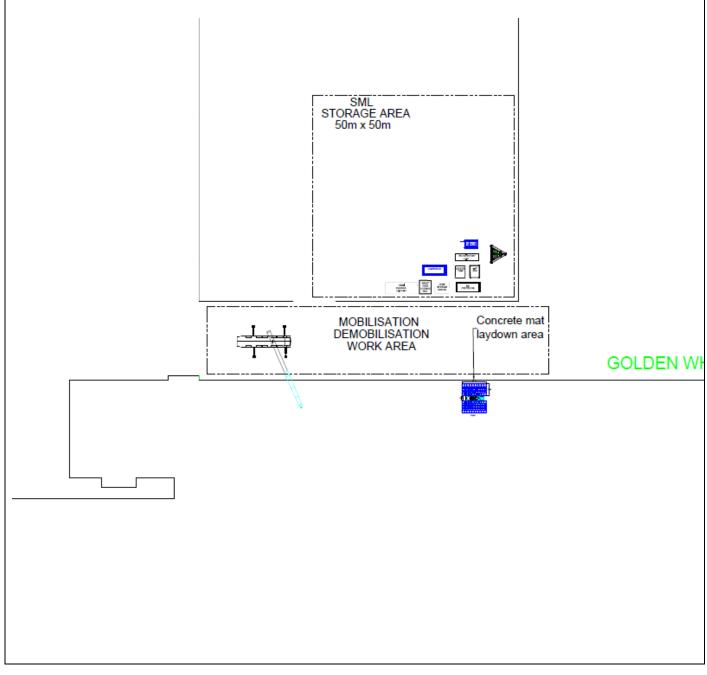

## Details:

2x concrete mats will be installed next to the Golden Wharf quayside in Lyness, Hoy on the 26<sup>th</sup> February 2025 as per the below drawing. The concrete mats will stay in situ until decommissioning on the 31<sup>st</sup> March 2025.