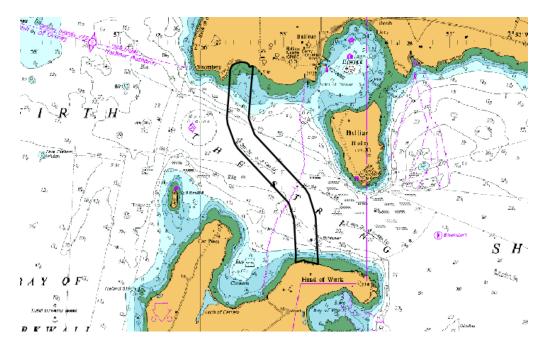

# Date of Issue: 20<sup>th</sup> September 2024

The works to install a new subsea cable and associated protection and stabilisation measures **have been completed** and these are located within the corridor described below (Figure 1). Updates to nautical charts will be made following completion of as-built surveys.

Mariners are thanked for their cooperation during the execution of the works.

Figure 1 - Admiralty chart showing installation corridor

| WGS 84 UTM Zone 30N |               |  |  |
|---------------------|---------------|--|--|
| Latitude DDM        | Longitude DDM |  |  |
| 59° 1.852'          | -2° 55.368'   |  |  |
| 59° 1.691'          | -2° 55.397'   |  |  |
| 59° 1.531'          | -2° 55.422'   |  |  |
| 59° 1.430'          | -2° 55.354'   |  |  |
| 59° 1.086'          | -2° 54.737'   |  |  |
| 59° 1.052'          | -2° 54.697'   |  |  |
| 59° 0.927'          | -2° 54.622'   |  |  |
| 59° 0.858'          | -2° 54.611'   |  |  |
| 59° 0.660'          | -2° 54.591'   |  |  |
| 59° 0.620'          | -2° 54.586'   |  |  |
| 59° 0.628'          | -2° 54.861'   |  |  |
| 59° 0.676'          | -2* 54.854'   |  |  |
| 59° 0.852'          | -2° 54.872'   |  |  |
| 59° 0.891'          | -2° 54.876'   |  |  |
| 59° 0.997'          | -2° 54.938'   |  |  |
| 59° 1.049'          | -2° 55.027'   |  |  |
| 59° 1.341'          | -2° 55.554'   |  |  |
| 59° 1.490'          | -2° 55.674'   |  |  |
| 59° 1.528'          | -2° 55.684'   |  |  |
| 59° 1.693'          | -2* 55.659'   |  |  |
| 59' 1.831'          | -2* 55.643'   |  |  |
| 59° 1.852'          | -2° 55.368'   |  |  |

#### Table 1 – Installation corridor boundary