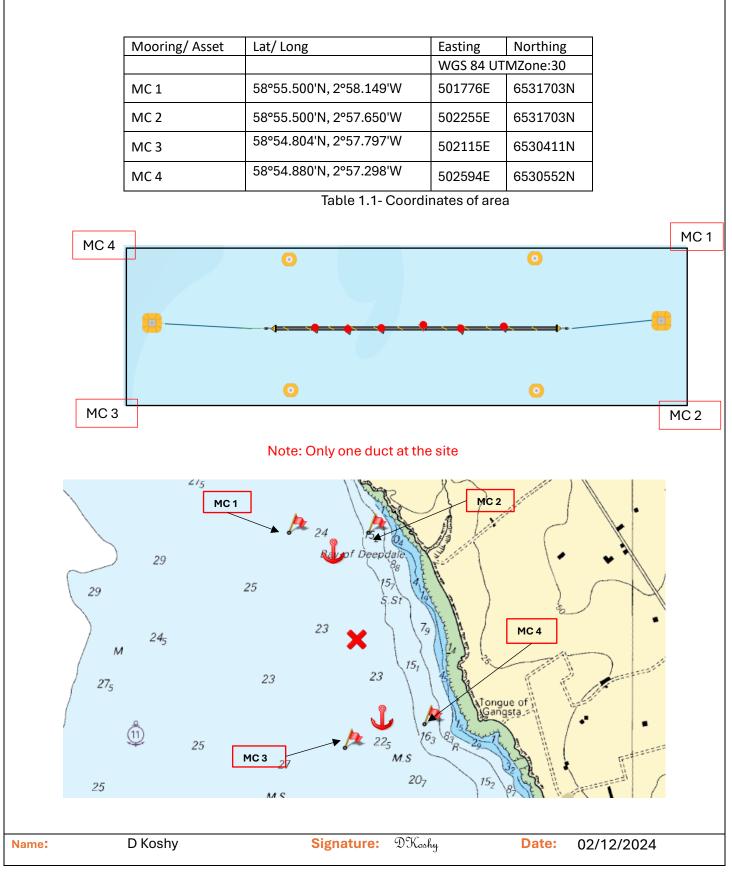

| Notice to Mariners- Initial Maritime Safety Information                                                                 |                                                                                                                                                                                                                                                                                                 |                                                                                                                                                                            |
|-------------------------------------------------------------------------------------------------------------------------|-------------------------------------------------------------------------------------------------------------------------------------------------------------------------------------------------------------------------------------------------------------------------------------------------|----------------------------------------------------------------------------------------------------------------------------------------------------------------------------|
| Marine Operations: Leask Marine Ltd<br>Organisation submitting information and for<br>whom the work is being conducted. |                                                                                                                                                                                                                                                                                                 | Contact Details:<br>Operations Director - Oliver Bethwaite.<br>Office – 01856 874725<br>Mobile 07966 228 830<br>Project Manager – William Dempster<br>Mobile 07949 410 771 |
|                                                                                                                         | orks programme                                                                                                                                                                                                                                                                                  |                                                                                                                                                                            |
| Title:                                                                                                                  | Scapa Flow Temporary Duct Storage                                                                                                                                                                                                                                                               |                                                                                                                                                                            |
| Dates:                                                                                                                  | 02-12-2024 to 31-01-2025                                                                                                                                                                                                                                                                        |                                                                                                                                                                            |
| Vessel<br>Operation<br>on-site:                                                                                         | C-Spartan                                                                                                                                                                                                                                                                                       |                                                                                                                                                                            |
| Location:                                                                                                               | Scapa Flow: Bay of Deepdale                                                                                                                                                                                                                                                                     |                                                                                                                                                                            |
| Operation<br>Summary:                                                                                                   | Temporary storage of 1 duct will be inspected weekly.                                                                                                                                                                                                                                           |                                                                                                                                                                            |
| Proposed<br>Vessel<br>movements                                                                                         | Orkney Harbours will be notified of all operations and movements.                                                                                                                                                                                                                               |                                                                                                                                                                            |
| Details of<br>any areas to<br>be avoided:                                                                               | Vessels are requested to maintain a minimum distance of 100m from the box created from the coordinates stated.                                                                                                                                                                                  |                                                                                                                                                                            |
| Details of<br>lights, buoys,<br>and other<br>navigational<br>aids                                                       | Mooring buoys are marked with the Colour yellow - flash yellow light – 1 FY5s – Light<br>range 1nm.<br>Mooring buoys will have one marker light attached 6 lights in total.<br>A4 buoys with reflective SOLAS tape will be installed every 140m along the length of<br>the duct a total of six. |                                                                                                                                                                            |
| Instructions<br>to vessels:                                                                                             | Vessels involved will be keeping continuous listening watch on Channel 16 and 6 and<br>will display appropriate lights and marks as required by the International Rules for<br>Preventing Collisions at Sea.<br>Mariners are requested to give the area a wide berth.                           |                                                                                                                                                                            |
| Positions of the Asset:                                                                                                 | Coordinates for the area are stated in table 1.1.                                                                                                                                                                                                                                               |                                                                                                                                                                            |